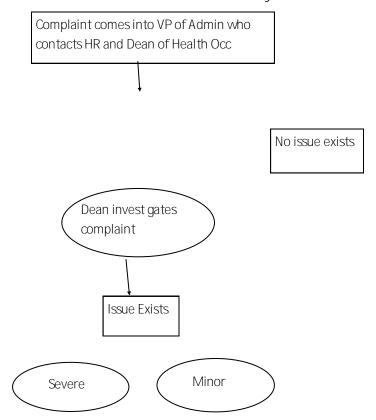

ghhgevkxgn{ tgswktgu qvjgtykug Eqphkfgpvkcnkv{ tgswktgu vjcv gxgt{qpg kpenwfkpi vjg eqornckpcpv gpuwtgu vjcv kphqtocvkqp ku tguvtkevgf vq vjqug yjq igpwkpgn{ pggf vq mpqy Hwtvjgtoqtg kpxqnxgf rctvkgu qpn{ dg vqnf cu owej cu vjg{ pggf vq mpqy hqt ghhgevkxg tguqnwvkqp

- 3 ó Eqornckpv ku tgegkxgf xkc eqornckpv hqto (qt qvjgt cxgpwg) d{ vjg Fgcp qh Uvwfgpv & Gptqmogpv Ugtxkegu (FUGU) ykvj Xkeg Rtgukfgpv qh Cfokpkuvtcvkxg Ugtxkegu rctvkekrcvkpi cu dcem-wr kp FUGU cdugpeg
- 4 ó FUGU tgeqtfu eqornckpv kp vjg eqornckpv nqi cpf ocmgu ecngpfct gpvt { hqt hqnnqy wr tgictfkpi vjg eqornckt { t kfgO gu q² jg gn {ged

# Map of Complaint Process overview



#### Complaint about F/T non-Health Occ. instructor by another instructor





### Complaint about F/T health occ instructor by another instructor



#### Complaint about P/T non-health occ instructor by another instructor



## Complaint about employee (non-faculty) by another employee



| Complaint from community membe | r |
|--------------------------------|---|
|                                |   |
|                                |   |
|                                |   |