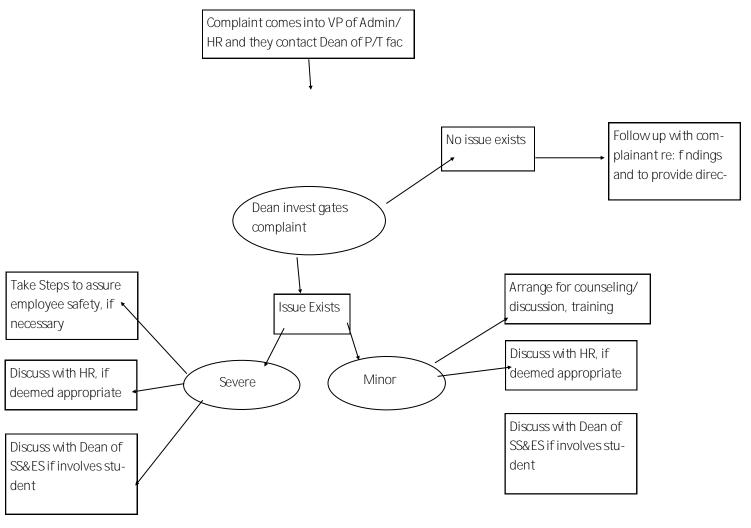

fkpi vjg eqornckpcpv gpuwtgu vjcv kphqtocvkqp ku tguvtkevgf vq vjqug yjq igpwkpgn{ pggf vq mpqy Hwtvjgtoqtg kpxqnxgf rctvkgu qpn{ dg vqnf cu owej cu vjg{ pggf vq mpqy hqt ghhgevkxg tguqnwvkqp

- 3 ó Eqornckpv ku tgegkxgf xkc eqornckpv hqto (qt qvjgt cxgpwg) d{ vjg Fgcp qh Uvwfgpv & Gptqmogpv Ugtxkegu (FUGU) ykvj Xkeg Rtgukfgpv qh Cfokpkuvtcvkxg Ugtxkegu rctvkekrcvkpi cu dcem-wr kp FUGU cdugpeg
- 4 ó FUGU tgeqtfu eqornckpv kp vjg eqornckpv nqi cpf ocmgu ecngpfct gpvt { hqt hqnnqy wr tgictfkpi vjg eqornckt { t kfgO gu q² jg gn {ged

# Map of Complaint Process overview



#### Complaint about F/T non-Health Occ. instructor by another instructor





### Complaint about F/T health occ instructor by another instructor



#### Complaint about P/T non-health occ instructor by another instructor



## Complaint about employee (non-faculty) by another employee



| Complaint from community membe | r |
|--------------------------------|---|
|                                |   |
|                                |   |
|                                |   |