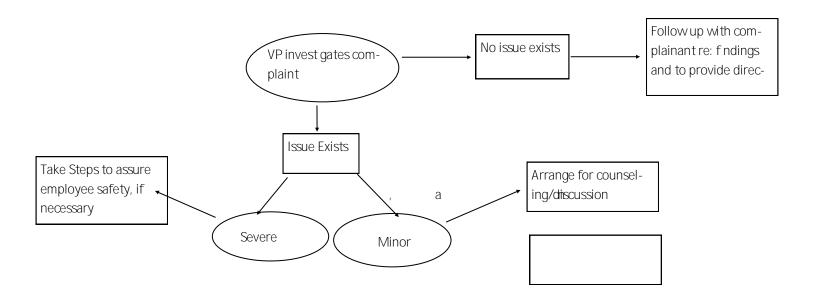

## Complaint about employee (non-faculty) by another employee

| Complaint from community membe | r |
|--------------------------------|---|
|                                |   |
|                                |   |
|                                |   |